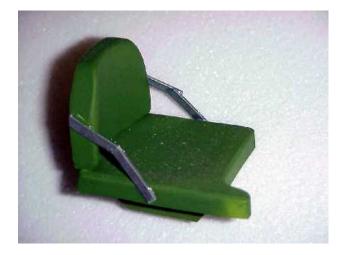

# B-25 Cockpit and Nose Wing 1/10 80"

**Read More** 

**SKU:** CMS118

**Price:** \$125.00

**Stock:** instock

**Categories:** Master Series