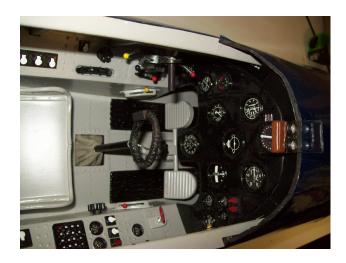

## SBD Rear Gun ESM 72"

### **Read More**

**SKU:** CMS181

**Price:** \$200.00

Stock: instock

**Categories:** Master Series

**Product Description** 