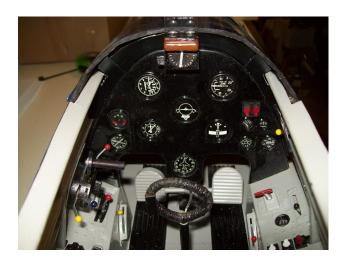

# Sea Fury Bates 101"

### **Read More**

**SKU:** CMS192

**Price:** \$175.00

Stock: instock

**Categories:** Master Series

**Product Description** 