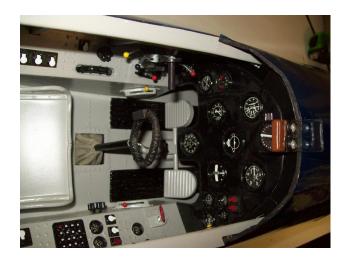

# Sea Fury Bates 82"

**Read More** 

**SKU:** CMS191

**Price:** \$150.00

Stock: instock

**Categories:** Master Series

**Product Description** 