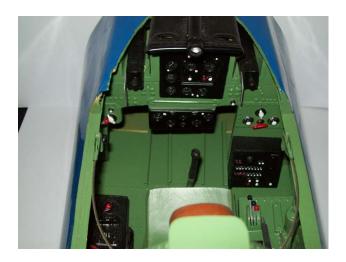

## **SBD Complete Kit Bates 85"**

### **Read More**

**SKU:** CMS183

**Price:** \$250.00

Stock: instock

**Categories:** Master Series

**Product Description** 