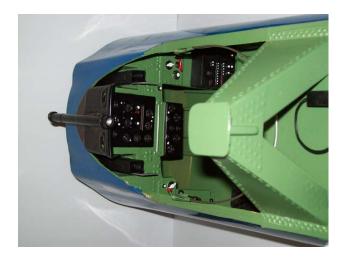

## **SBD Complete Kit Bates 85"**

### **Read More**

**SKU:** CMS183

**Price:** \$250.00

Stock: instock

**Categories:** Master Series

**Product Description** 