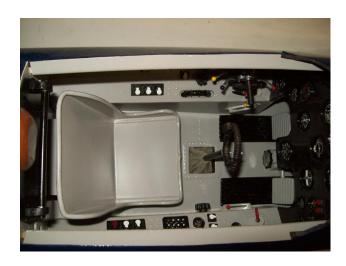

## Sea Fury Bates 115"

#### Read More

**SKU:** CMS193

**Price:** \$250.00

**Stock:** instock

### **Product Description**