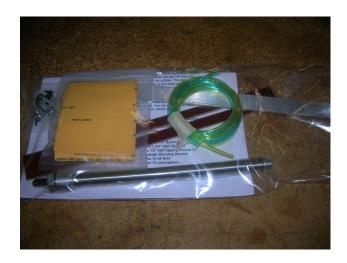

## **FW-190 Sliding Canopy Kit**

#### **Read More**

SKU: ACC104

Price: \$175.00 Stock: instock

**Categories: Scale** 

**Product Description** 