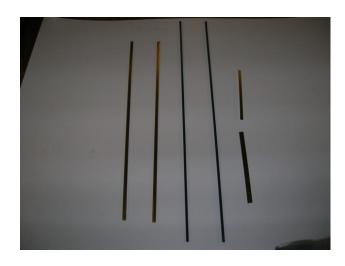

## Sliding Canopy Rail Double 12" set

#### **Read More**

SKU: ACC108
Price: \$40.00
Stock: instock

**Categories:** Scale