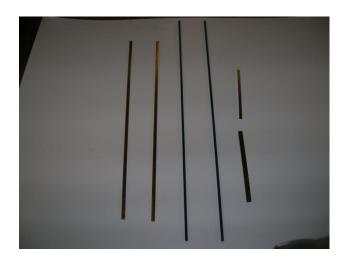

## Sliding Canopy Rail Double 24" set

#### Read More

SKU: ACC109 Price: \$60.00 Stock: instock

**Categories: Scale** 