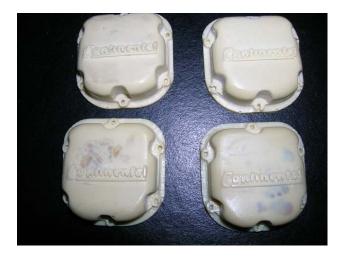

## **Cub Valve Covers 1/3 (resin)**

**Read More** 

SKU: ACC117

**Price:** \$45.00

Stock: instock

**Categories: Scale** 

## **Product Description**