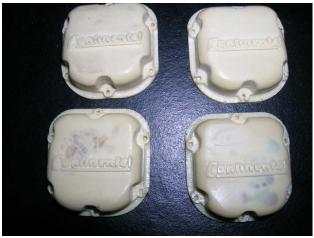

## **Cub Valve Covers 1/4 (resin)**

**Read More** 

SKU: ACC118

**Price:** \$35.00

**Stock:** instock

## **Product Description**