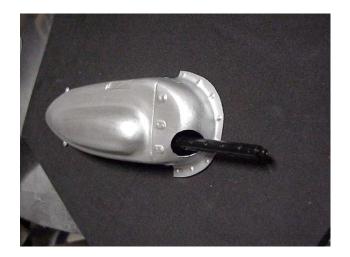

## **B-26 Side Guns Bates**

#### **Read More**

**SKU:** ACC112

**Price:** \$50.00

**Stock:** instock

**Categories:** Scale

**Product Description** 